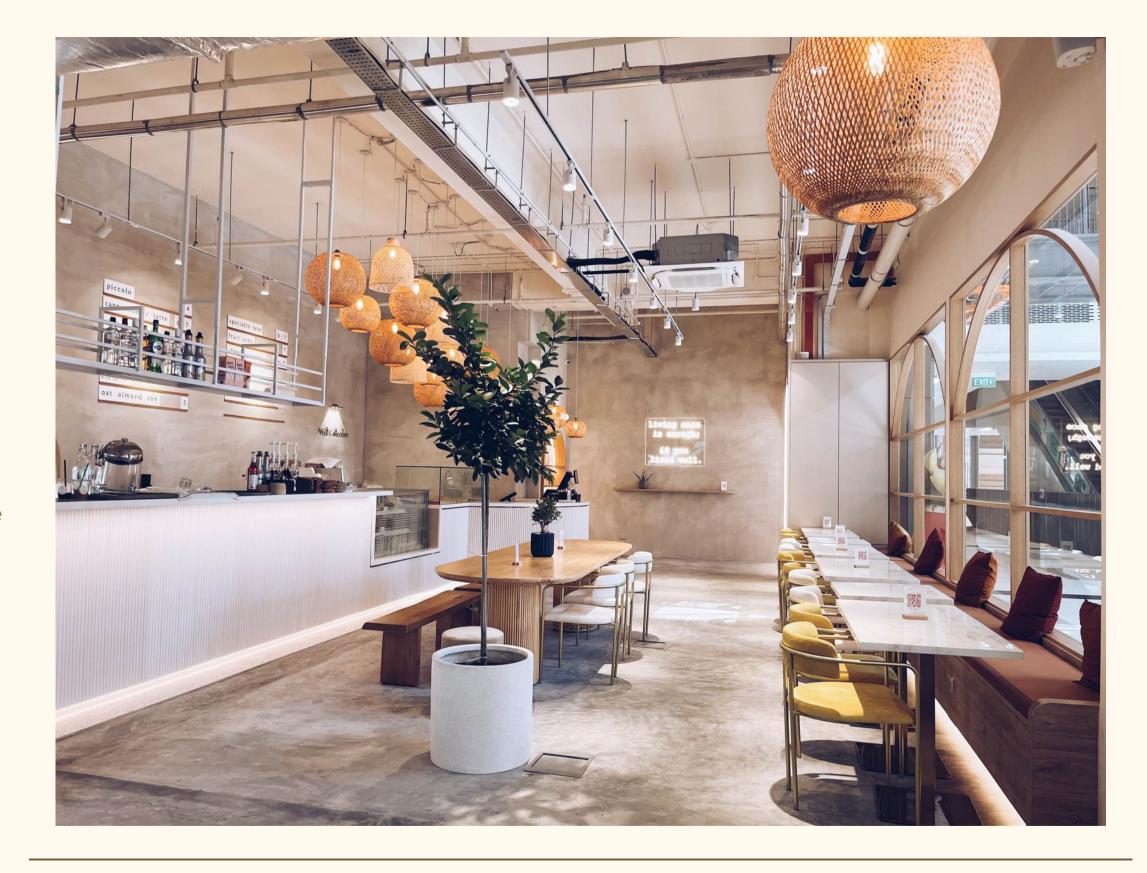

CAFE + BAR + COMMUNITY

EVENTS DECK 2025

CAFE + BAR + COMMUNITY

Opened at the highly anticipated Northshore Plaza II – Well Collective is a contemporary Japanese French concept.

Similar to its sister outlets BOTANY and the Ritual, Well Collective's menu is also a curation of a variety of plant-based and gluten-free options. The latest outlet even offers food options that are pork and lard free.

One key highlight of the space is that it also houses an alfresco pet-friendly area where pawrents can dine with their pets.

IG: @wellcollective.sg | www.wellcollective.com.sg