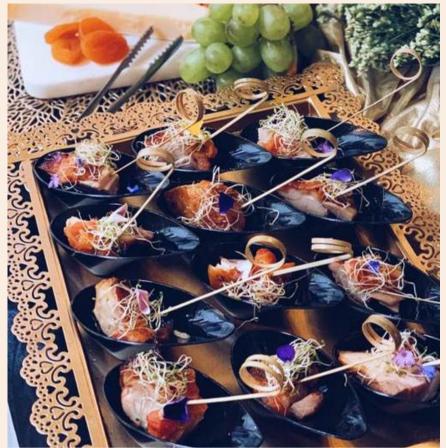

# Canapes Menu

\*Choose any 6 items from Savoury/Sweets\*

### SAVOURY

Truffle Mushroom Tart (V)
Chicken Bite on Spoon
Truffle Capellini w/ Ikura
Smoked Salmon on Blinis
Smoked Duck on Blinis
Stewed Beef Cheek on Spoon
Cold Prawn in Tomato Salsa
Mini Wagyu Sando