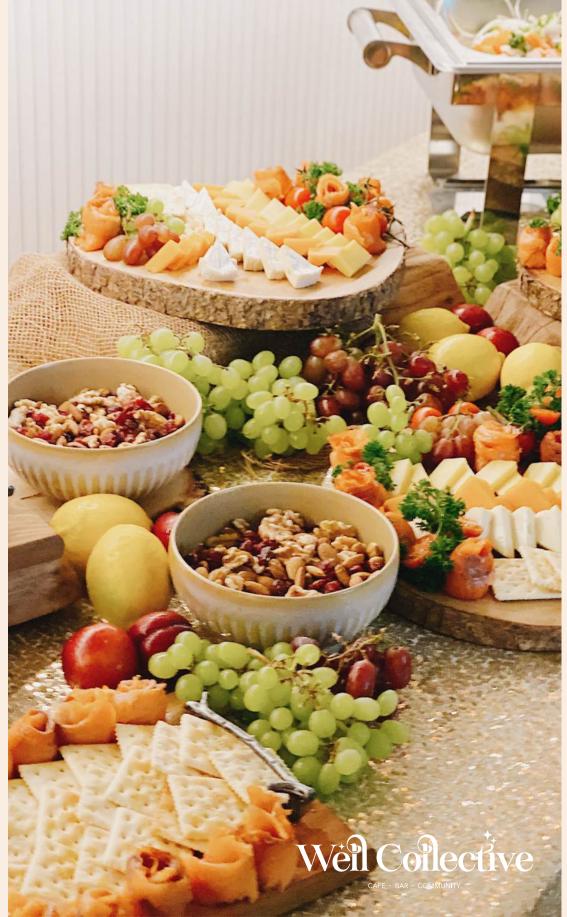

## Platter Menu

### COLD CUT PLATTER

Choice of: Beef Salami/ Parma Ham Smoked Salmon Cheese Grapes Water Biscuits