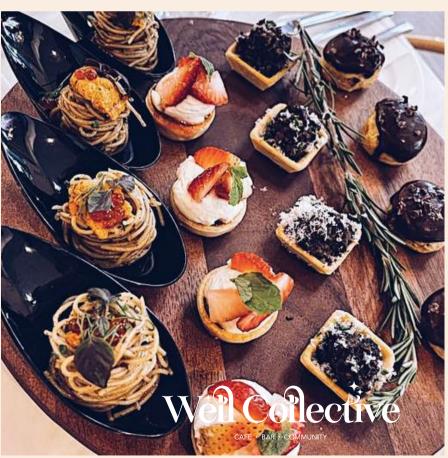

### SAVOURY

Truffle Mushroom Tart (V)
Chicken Bite on Spoon
Truffle Capellini w/ Ikura
Smoked Salmon on Blinis
Smoked Duck on Blinis
Stewed Beef Cheek on Spoon
Cold Prawn in Tomato Salsa
Mini Wagyu Sando

#### SWEETS

Mini Chocolate Eclairs Mini Strawberry Cream Tarts Mini Rose Brownies

Customisation available for dietary preferences