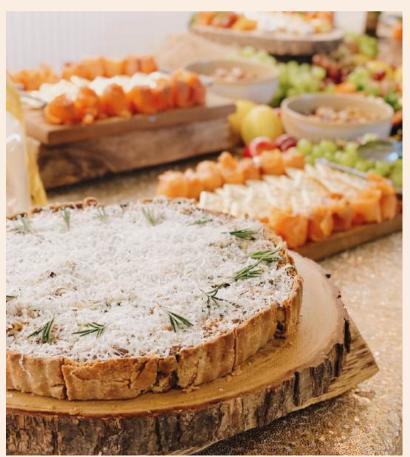

## Platter Menu

### COLD CUT PLATTER

Choice of: Beef Salami/ Parma Ham Smoked Salmon Cheese Grapes Water Biscuits

#### GRILL PLATTER

Grilled Ribeye Steak
Choice of: Truffle Mushroom Penne (V)
/Chicken Aglio Olio

Bakes

Mini Brownies Chia Pudding Fruit Cups

Customisation available for dietary preferences