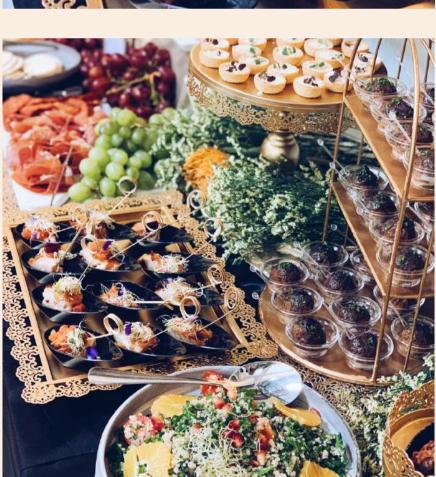

# Canapes Menu

\*Choose any 6 items from Savoury/Sweets\*

### SAVOURY

Truffle Mushroom Tart (V)
Chicken Bite on Spoon
Truffle Capellini w/ Ikura
Smoked Salmon on Blinis
Smoked Duck on Blinis
Stewed Beef Cheek on Spoon
Cold Prawn in Tomato Salsa
Mini Wagyu Sando

#### SWEETS

Mini Chocolate Eclairs Mini Strawberry Cream Tarts Mini Rose Brownies

Customisation available for dietary preferences