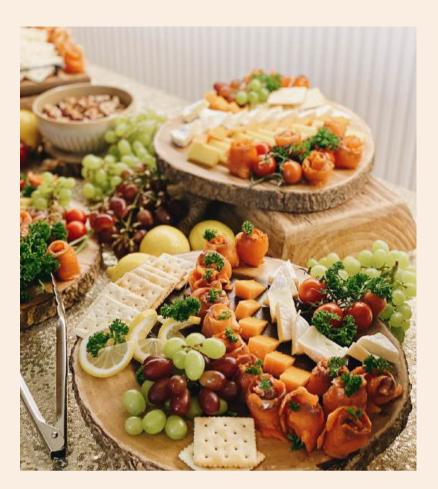

## Platter Menu

### COLD CUT PLATTER

Choice of: Beef Salami/ Parma Ham Smoked Salmon Cheese Grapes Water Biscuits