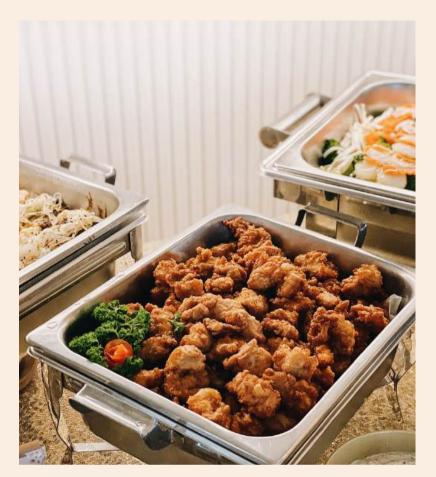

#### APPETISER

\*Choose 3 items\*

Chicken Karaage w/ Truffle Mayo (Side)
Tofu Tempeh Fries w/ Wasabi Mayo (V)
Cod Fish Fingers w/ Lime Mayo
Wasabi Prawn Potato Salad
Classic Caesar Salad

#### MAIN COURSE

Choice of: Chicken Pesto Penne or Chicken Aglio Olio

Pan-Seared Barramundi w/ Yuzu Miso
Pan-Seared Striploin w/ Black Pepper Sauce