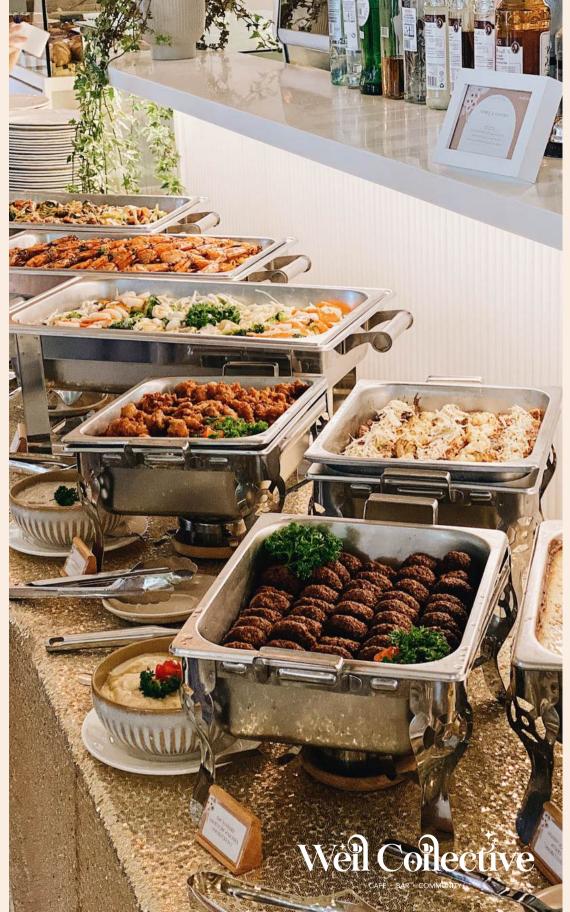

## Buffet Menu

#### APPETISER

\*Choose 3 items\*

Chicken Karaage w/ Truffle Mayo (Side)
Tofu Tempeh Fries w/ Wasabi Mayo (V)
Cod Fish Fingers w/ Lime Mayo
Wasabi Prawn Potato Salad
Classic Caesar Salad

#### MAIN COURSE

Choice of: Chicken Pesto Penne or Chicken Aglio Olio

Pan-Seared Barramundi w/ Yuzu Miso
Pan-Seared Striploin w/ Black Pepper Sauce